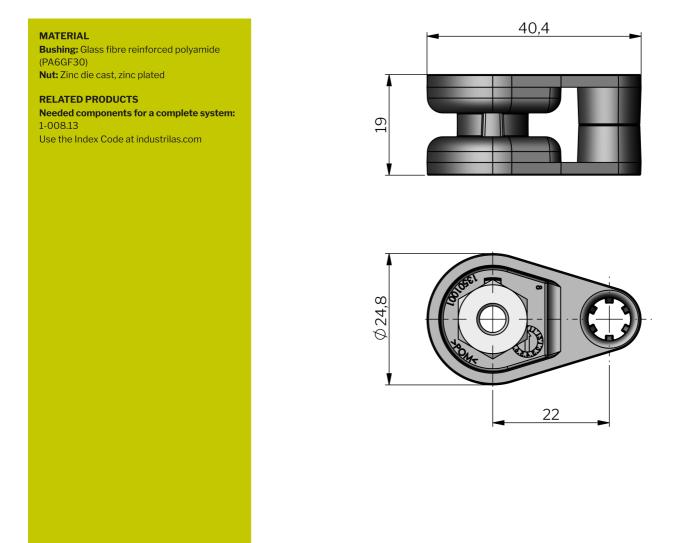

System with more than four latching points is available.

| P/N    | Description                  |
|--------|------------------------------|
| 135010 | Latch point for M6 weld stud |

Index Code: 1-008.13